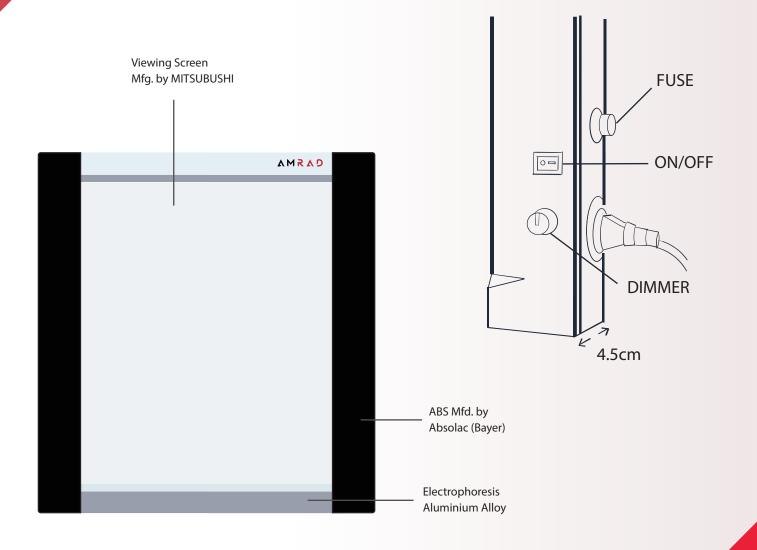

## LED X-Ray Viewer

SINGLE VIEWBOX

- Energy Efficiency: LEDs are highly efficient. Energy savings range from 80% to 90%
- Long Life: LEDs are projected to produce a long service life of about 100,000 hours.
- No UV Emissions / Little Infrared : LEDs produce no UV radiation and little heat, making them ideal for X-ray film view boxes that definitely harmless for eyes.
- Lights Instantly
- Unparalleled latest LED technology
- Low-voltage power supply (increased safety)
- Digital Dimmer Technology
- Over 95% uniformity in light across the screen
  Film activated switch / film sensor automatic shutdown if no film inside. \*Optional
- Use 7000k-15000k white and light-blue Color temperature is ideally suitable for viewing X-Ray, CT and MRI films.

#### COMPARISON BETWEEN PREMIUM & ECONOMIC VERSIONS

|                    | PREMIUM                                        | ECONOMIC                          |
|--------------------|------------------------------------------------|-----------------------------------|
| Colour Temperature | >15000K                                        | >10000K                           |
| Brightness         | 5000 cd/m2                                     | 5000 cd/m2                        |
| LED'S              | PCB Circuit Board                              | Strips                            |
| LUX                | >4500                                          | >3000                             |
| Power Supply       | 45 W                                           | 30 W                              |
| Size availability  | Single/Double/Triple/Quadruple                 | Single/Double/Triple/Quadruple    |
| Suitable for       | Radiologists (CT/MRI),<br>Neurologists, Physio | Ortho, General Physicain, Dentist |
| Power supply type  | Inbuilt                                        | Inbuilt                           |