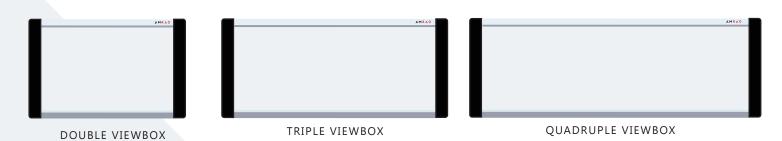

#### **LED X-RAY VIEW BOX - SPECIFICATIONS**

| PARAMETER                                                       | SINGLE SCREEN                  | DUAL SCREEN                    | TRIPLE SCREEN                   | QUADRUPLE SCREEN                |
|-----------------------------------------------------------------|--------------------------------|--------------------------------|---------------------------------|---------------------------------|
| Dimensions                                                      |                                |                                |                                 |                                 |
| Frame (L $\times$ H $\times$ T))<br>Viewing Area (W $\times$ H) | 500 x 512 x 47 mm<br>14" x 17" | 850 x 512 x 47 mm<br>28" x 17" | 1200 x 512 x 47 mm<br>42" x 17" | 1570 x 512 x 47 mm<br>56" x 17" |
| Light Source                                                    | LED                            | LED                            | LED                             | LED                             |
| Lamp Life                                                       | 1,00,000 hours                 | 1,00,000 hours                 | 1,00,000 hours                  | 1,00,000 hours                  |
| Net Weight (kg)                                                 | 2.9                            | 5.450                          | 8.12                            | 10.95                           |