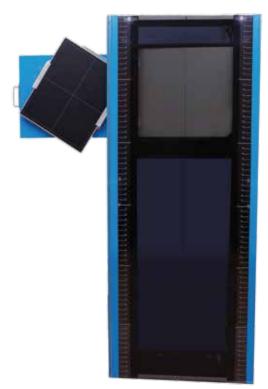

#### Easy L.L.I. (Long Length Imaging System)

Comfortable to perform LLI Study without additional hardware.

No need of change of FPD/Patient position.

Hassel Free positioning of FPD for LLI without marking.

Ensuring Multiple Image accuracy for LLI

#### **Rotating Bucky**

Easy to Perform all X-Ray Studies

No Need of 17"X17" FPD

Appropriate for Load Bearing X-Ray like Spine, Abdomen, Pelvis

#### **Multi-position**

5 position Table.

Easy Movement in all directions.

No Need of separate Vertical Bucky.

Appropriate for Load Bearing X-Ray like Spine, Abdomen, Pelvis