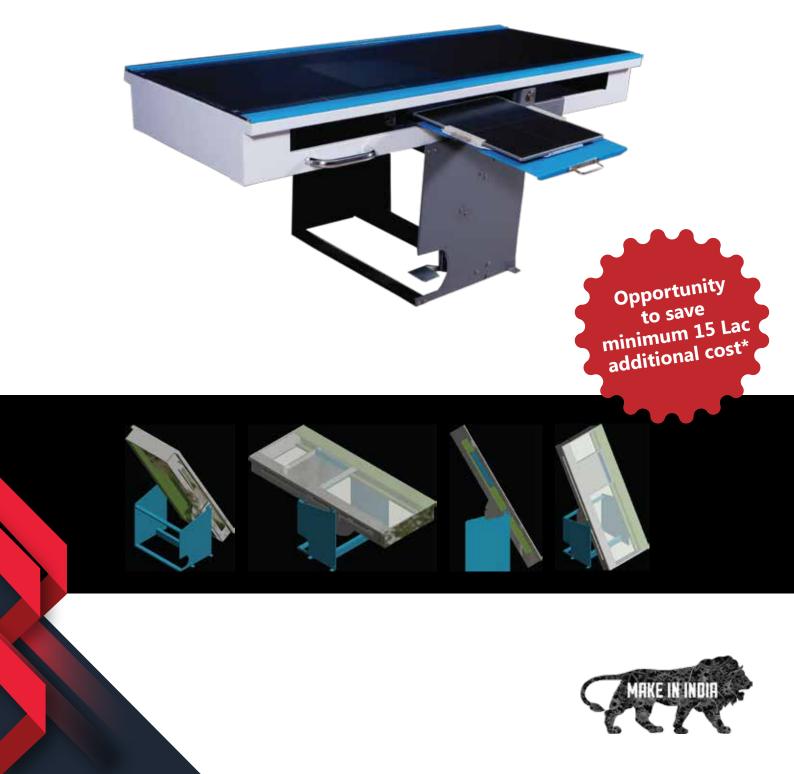

# Launches India's First Glass Top Multiposition DR/LLI Table

#### Transparency

Glass Top that ensuring proper centering and 100% Coverage

#### Easy L.L.I. (Long Length Imaging System)

Comfortable to perform LLI Study without additional hardware.

No need of change of FPD/Patient position.

Hassel Free positioning of FPD for LLI without marking.

Ensuring Multiple Image accuracy for LLI

#### **Rotating Bucky**

Easy to Perform all X-Ray Studies

No Need of 17"X17" FPD

Appropriate for Load Bearing X-Ray like Spine, Abdomen, Pelvis

#### **Multi-position**

5 position Table.

Easy Movement in all directions.

No Need of separate Vertical Bucky.

Appropriate for Load Bearing X-Ray like Spine, Abdomen, Pelvis

#### **Cost Saver**

No need to add cost of additional FPD for Chest X-Ray's. No need to procure Separate Hardware for Long Length Imaging. No need to place Motorized Vertical Bucky for L.L.I. Imaging.

#### Safe

FPD (Flat Panel Detector) is 100% Safe and lock in the Table.

Fixed DR Panel Solution.

No fear of Damage/Theft.

#### Dimensions

(Incase of Horizontal Position)

Height – 2.5 ft

- Length 6 ft
- Width 2.5 ft

#### Compatibe

Compatible with all L.F./H.F. X-Ray Machines.

Easy to install any company 14"X17" F.P.D.